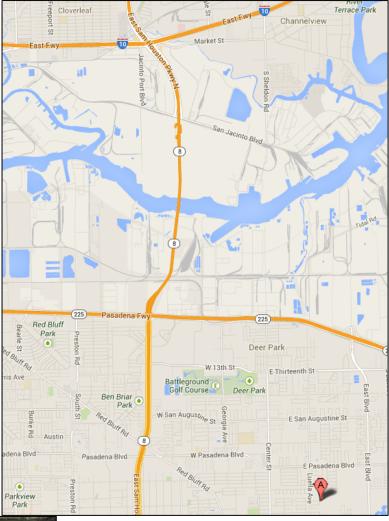

## **Directions to the Deer Park Prairie**

### From I-10 and East Sam Houston Parkway

- Head south on the Sam Houston tollway for approximately 4.3 miles.
- Take the exit toward Red Bluff Rd/Pasadena Blvd.
- Turn left onto Red Bluff Rd.
- Turn left onto Pasadena Blvd.
- After 2.3 miles turn right onto Luella Ave.
- After 0.5 miles turn left onto E. Purdue Ln.
- Meet at the house on the corner adjacent to College Park Elementary School.

### From 610S and TX 225 E

- Head east on TX 225 for 3.9 miles
- Take the exit toward Pasadena Blvd/Red Bluff Rd.
- Turn right onto Red Bluff Rd.
- After 3.5 miles turn left onto Pasadena Blvd.
- After 2.3 miles turn right onto Luella Ave.
- After 0.5 miles turn left onto E. Purdue Ln
- Meet at the house on the corner adjacent to College Park Elementary.